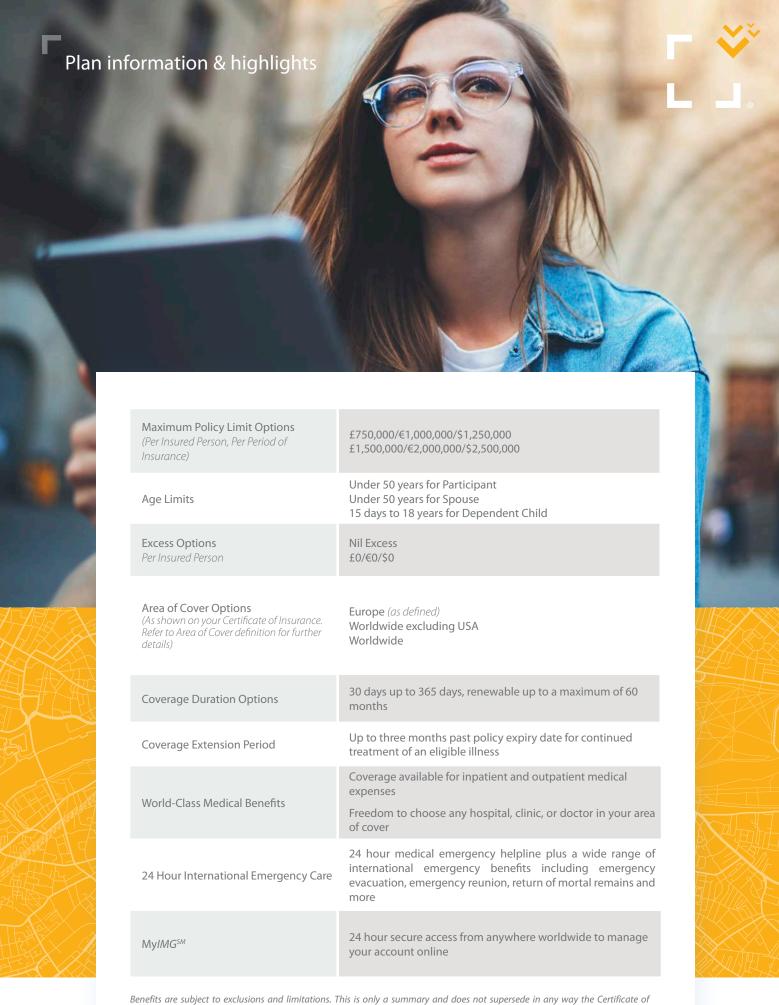

### WorldStudy: Overview

WorldStudy plans are available worldwide to individuals, families, and groups of various nationalities, who are studying outside of their home country for no less than 30 days and up to 5 years. WorldStudy offers you flexibility when it comes to choosing and personalising your cover:

- Available in £GBP, €EUR, \$USD
- Two plan maximum limit options
- Nil excess

#### **Area of Cover**

Depending on your destinations, you will be eligible for one of the following areas of cover:

(1) Europe\*: Albania, Andorra, Armenia, Austria, Azerbaijan, Azores, Belgium, Belarus, Bosnia-Herzegovina, Bulgaria, Channel Islands, Corsica, Croatia, Cyprus, Czech Republic, Denmark (including Faroe Islands), Estonia, Finland, France (including Corsica), Georgia, Germany, Gibraltar, Greece (including Greek Islands), Hungary, Iceland, Ireland, Italy (including Aeolian Islands, Sardinia & Sicily), Latvia, Liechtenstein, Lithuania, Luxembourg, Macedonia, Madeira, Malta, Moldova, Monaco, Montenegro, Netherlands, Norway (including Jan Mayen, Svalbard Islands), Poland, Portugal (including Azores & Madeira), Romania, Russia (West of Urals), San Marino, Serbia (including Kosovo), Slovakia, Slovenia, Spain (including Balearic and Canary Islands), Sweden, Switzerland, Turkey, Ukraine, United Kingdom (including Great Britain, Northern Ireland and the Isle of Man) and Vatican City.

- (2) Worldwide Excluding USA\*
- (3) Worldwide\*

\*All areas exclude cover within your home country.

Product is subject to amendment / approval

Benefits are subject to exclusions and limitations. This is only a summary and does not supersede in any way the Certificate of Insurance and governing policy documents (together the "Insurance Contract"). The Insurance Contract is the only source of the actual benefits provided.